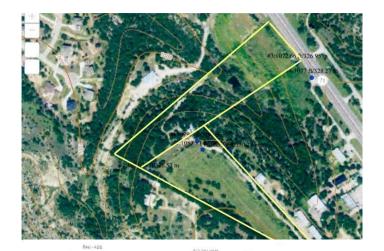

### \$8,300,000

0 Bedroom, 0.00 Bathroom, Land on 20.00 Acres

partial, Spicewood, TX

20 Acres with 400 ft frontage in the dynamic, fast-growing, Hwy 71W growth corridor. Consisting of (2) ten Ac tracts - 1 fronting Hwy 71 and 1 fronting Reimers Peacock Rd (see plat) Excellent Development tracts at grade level with great visibility and views of Lake Travis. Unrestricted and priced to sell at under \$6.54SF. Older (tear down) home on back of property occupied - Do Not disturb tenant - dogs will bite. Call agent with any questions before showing.

# **Community Information**

Address 21411 W State Hwy 71

Area LS

Subdivision partial

City Spicewood

County Travis

State TX

Zip Code 78669

#### **Exterior**

Lot Description Level, Open Lot, Rolling Slope, Many Trees, Subdivided, Views