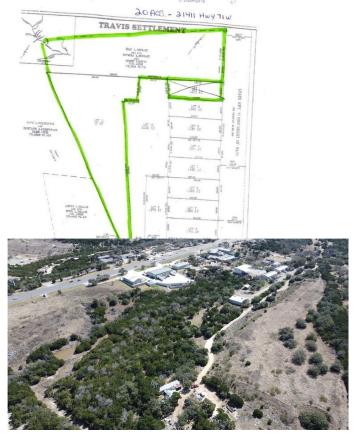

### \$8,300,000

0 Bedroom, 0.00 Bathroom, Land on 20.00 Acres

partial, Spicewood, TX

20 Acres with 400 ft frontage in the dynamic, fast-growing, Hwy 71W growth corridor. Consisting of (2) ten Ac tracts - 1 fronting Hwy 71 and 1 fronting Reimers Peacock Rd (see plat) Excellent Development tracts at grade level with great visibility and views of Lake Travis. Unrestricted and priced to sell at under \$6.54SF. Older (tear down) home on back of property occupied - Do Not disturb tenant - dogs will bite. Call agent with any questions before showing.

# **Community Information**

Address 21411 W State Hwy 71

Area LS

Subdivision partial

City Spicewood

County Travis

State TX

Zip Code 78669

#### **Exterior**

Lot Description Level, Open Lot, Rolling Slope, Many Trees, Subdivided, Views