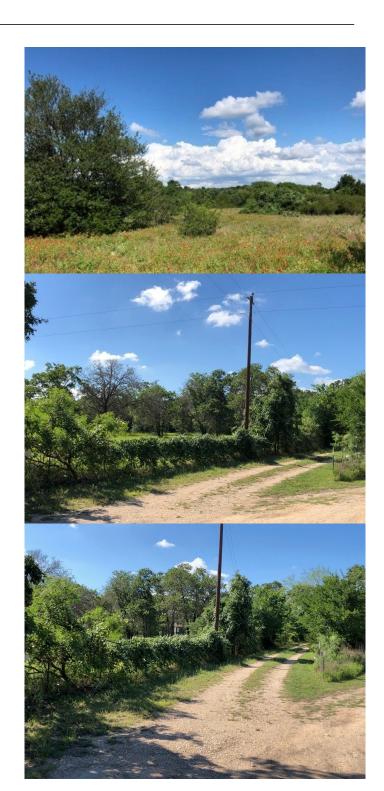

#### \$682,990

0 Bedroom, 0.00 Bathroom, Farm on 24.84 Acres

Leverence, L, Cedar Creek, TX

This beautiful acreage parcel has frontage on Cedar Creek, Set back nicely from the county road for total privacy, surrounded by larger ranches. This property is totally unrestricted native land to build out your ranch or family compound. Beautiful large groups of trees and rolling pasture. Nice elevation for building sites, gently rolling down to the bank of Cedar Creek. The soils appear to be sandy loam, there has been great native grasses for cattle in the past. Only 23 miles to the Tesla factory, 22 miles to ABIA, 30 miles to downtown Austin and only 10 miles to Bastrop Boring company!

#### **Exterior**

Lot Description Rolling Slope