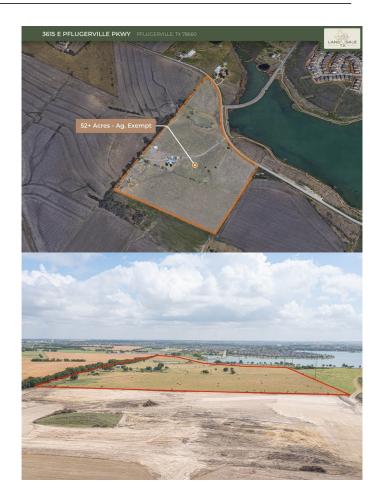

# \$24,500,000 - 3615 E Pflugerville Parkway, Pflugerville

MLS® #1412938

## \$24,500,000

0 Bedroom, 0.00 Bathroom, Commercial Sale on 52.69 Acres

N/A, Pflugerville, TX

This is a remarkable opportunity to own a sprawling 52-acre Ag Exempt property in a prime location! This exceptional parcel of land offers a plethora of possibilities for prospective buyers in an area with rapid development including the adjacent Lakeside Meadows (416 Acre Mixed-Use Development w/ Pepsi Co. as the anchor tenant taking down approximately 500,000 SF), the proposed 219 Acre Mixed-Used Domain-Like Development 10 minutes away, and a new H-E-B that just broke ground 2 minutes away and set to open in the Fall of '24. There's a 24― Wastewater Line located at Weiss Lane & Pflugerville Pkwy, and an 18― Water Line on Becker Farm Rd. The property is situated just 6 minutes away from Baylor, Scott & White, Walmart, Target, Costco, Home Depot, and many more retail options. Adventure awaits just 5 minutes away at the thrilling Texas Typhoon Waterpark and the prestigious Blackhawk Golf Club, perfect for outdoor enthusiasts seeking leisure and relaxation. Enjoy a thrilling day out at the acclaimed Kalahari Indoor Waterpark Resort & Conventions, just 18 minutes away. Families will also appreciate the property's proximity to Pflugerville ISD schools, ensuring a short commute of 4 minutes or less for students to reach their Elementary, Middle & High School campuses. Save time on your daily commute with quick access to the 130 toll road, located just 2 minutes away.

## **Community Information**

Address 3615 E Pflugerville Parkway

Area PF Subdivision N/A

City Pflugerville

County Travis
State TX

Zip Code 78660