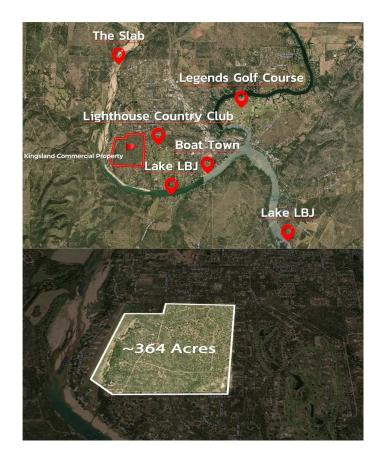

#### \$18,500,000

0 Bedroom, 0.00 Bathroom, Farm on 364.54 Acres

none, Kingsland, TX

Once in a lifetime opportunity to purchase a very large, ~364-acre, contiguous, development tract of land inside the unincorporated city of Kingsland, TX. This tract has the potential to connect to Lake LBJ via a channel.

The tract is surrounded by housing and housing infrastructure. The Lighthouse Country Club golf course is close by. The Llano River arm of Lake LBJ is within easy walking distance. There is a private airstrip just on the west side of the property. This tract is currently a blank slate as far as development. Highest and best use will require some imagination and design work, but the possibilities are endless.

The property has a fertile sandy loam soil and is currently covered by native vegetation which includes many large oak trees as well as native elm, cedar and mesquite trees. The property is currently leased for grazing and is under a 1-d-1 Ag valuation which keeps the taxes very low. Kingsland is unincorporated and is a census designated place (CDP) with a population over 7,000. As per the Kingsland/Lake LBJ Chamber of Commerce, Kingsland is nestled between the beautiful waters of the Llano and Colorado Rivers, and on the banks of Lake LBJ. The Highland Lakes area attracts many vacationers as well as second home owners. The property is relatively flat and is accessible at four different

locations, with the main entrance on the south side from Hermosa Street.

Location: Walking distance to Lake LBJ, 3 Â<sup>1</sup>/<sub>2</sub> miles to downtown Kingsland, 16 miles to Marble Falls, 18 miles to Horseshoe Bay, 18 miles to Llano, 65 miles to downtown Austin.