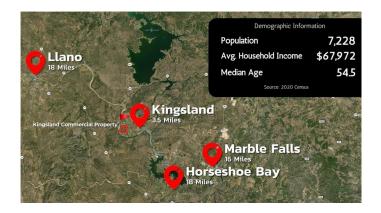

The property has a fertile sandy loam soil and is currently covered by native vegetation which includes many large oak trees as well as native elm, cedar and mesquite trees. The property is currently leased for grazing and is under a 1-d-1 Ag valuation which keeps the taxes very low. Kingsland is unincorporated and is a census designated place (CDP) with a population over 7,000. As per the Kingsland/Lake LBJ Chamber of Commerce, Kingsland is nestled between the beautiful waters of the Llano and Colorado Rivers, and on the banks of Lake LBJ. The Highland Lakes area attracts many vacationers as well as second home owners. The property is relatively flat and is accessible at four different

locations, with the main entrance on the south side from Hermosa Street.

Location: Walking distance to Lake LBJ, 3 Â<sup>1</sup>/<sub>2</sub> miles to downtown Kingsland, 16 miles to Marble Falls, 18 miles to Horseshoe Bay, 18 miles to Llano, 65 miles to downtown Austin.